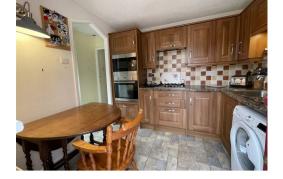

The kitchen is fitted with base and wall units, granite effect work tops and integrated appliances such as four-ring hob, oven/grill, microwave, fridge freezer-plumbing is also in place for a washing machine.