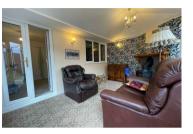

This well presented bungalow sits on a good sized plot and benefits from low maintenance gardens, off street parking and garage with both lighting and power.

Internally the property comprises of a spacious living room with feature wood burning stove.

Both bedrooms include fitted wardrobes providing ample storage.

The bathroom is tiled throughout and includes an accessible electric shower, toiled and vanity enclosed wash basin.

The property has been extended to include a stylish sun room with a solid roof, multi-fuel stove and French doors which allow access out to the garden.