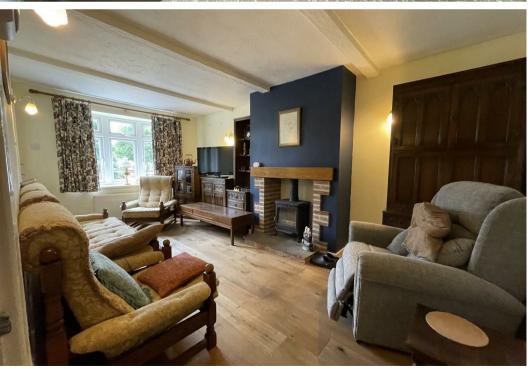

This well presented bungalow sits on a good sized plot and benefits from low maintenance gardens, off street parking and garage with both lighting and power.

Internally the property comprises of a spacious living room with feature wood burning stove.