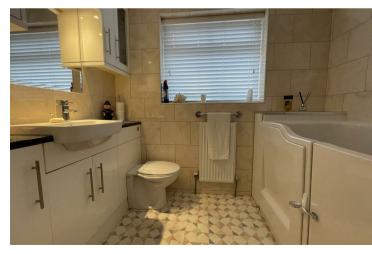

Both bedrooms include fitted wardrobes providing ample storage.

The bathroom is tiled throughout and includes an accessible electric shower, toiled and vanity enclosed wash basin.

The property has been extended to include a stylish sun room with a solid roof, multi-fuel stove and French doors which allow access out to the garden.