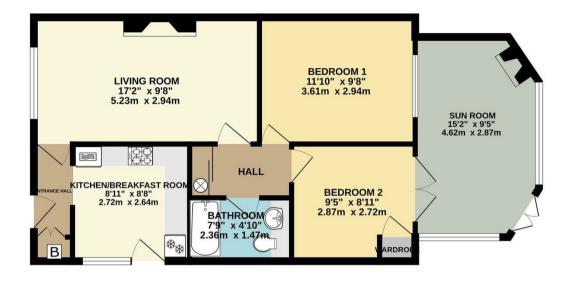

## GROUND FLOOR 663 sq.ft. (61.6 sq.m.) approx.

 $67\ VALLEY\ ROAD,\ NORTHALLERTON,\ NORTH\ YORKSHIRE.\ DL6\ 1SH$ 

TOTAL FLOOR AREA: 663 sq.ft. (61.6 sq.m.) approx

Whilst every attention to been made to ensure the accuracy of the floorplant contained been, measurement, of dones, windows, recent sed any error, or mission or mis-statement. This plan is for illustrative purposes only and should be used as such by any prospective purchaser. The services, systems and appliances shown have not been tested and no guarantee as to their operability or efficiency can be given.