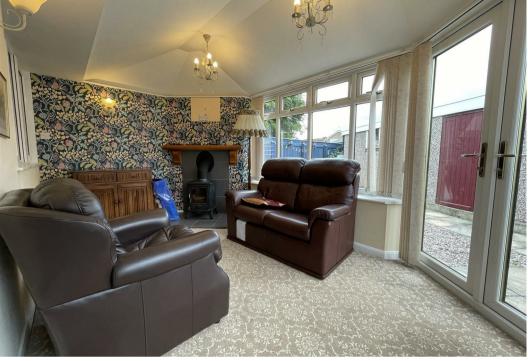

Both bedrooms include fitted wardrobes providing ample storage.

The bathroom is tiled throughout and includes an accessible electric shower, toiled and vanity enclosed wash basin.

The property has been extended to include a stylish sun room with a solid roof, multi-fuel stove and French doors which allow access out to the garden.