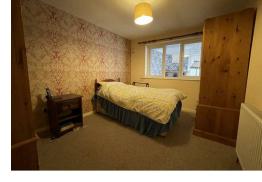

Both bedrooms include fitted wardrobes providing ample storage.

The bathroom is tiled throughout and includes an accessible electric shower, toiled and vanity enclosed wash basin.

The property has been extended to include a stylish sun room with a solid roof, multi-fuel stove and French doors which allow access out to the garden.