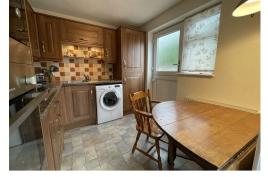

The kitchen is fitted with base and wall units, granite effect work tops and integrated appliances such as four-ring hob, oven/grill, microwave, fridge freezer-plumbing is also in place for a washing machine.