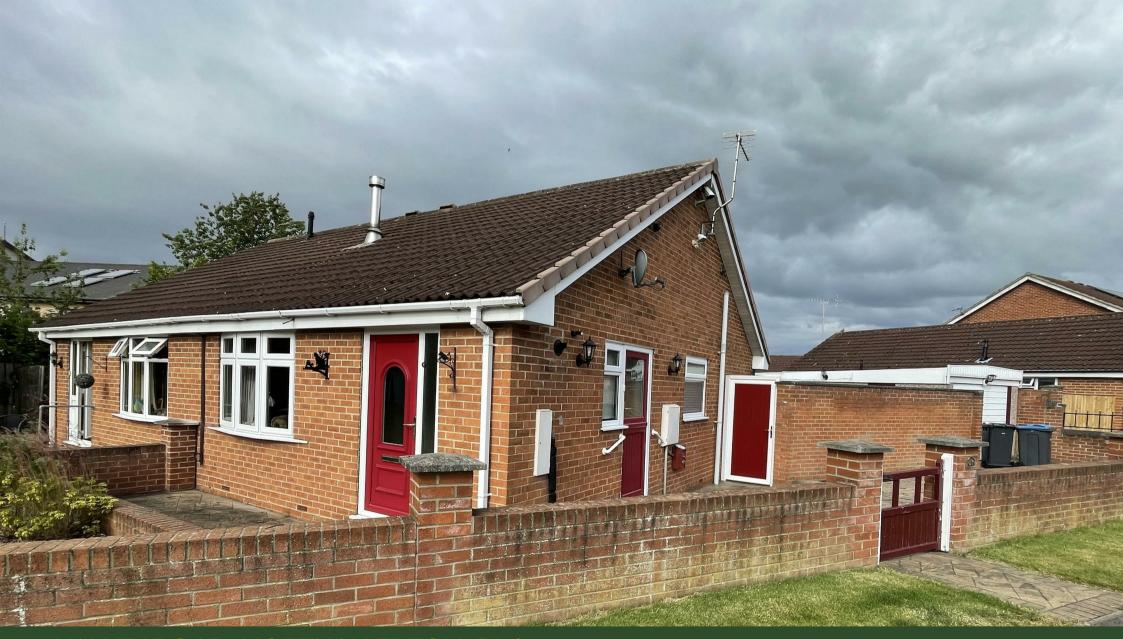

VALLEY ROAD, NORTHALLERTON, DL6

£210,000

## Valley Road

Northallerton, DL6

TWO BEDROOM SEMI- DETACHED BUNGALOW WITH FRONT, SIDE AND REAR GARDENS OFFERED FOR SALE WITH NO ONWARD CHAIN!

- NO ONWARD CHAIN
- OFF STREET PARKING
- LOW MAINTENANCE GARDENS
- EXTENDED WITH SUN ROOM
  - GARAGE
- CLOSE TO TOWN CENTRE

This well presented bungalow sits on a good sized plot and benefits from low maintenance gardens, off street parking and garage with both lighting and power.

Internally the property comprises of a spacious living room with feature wood burning stove.