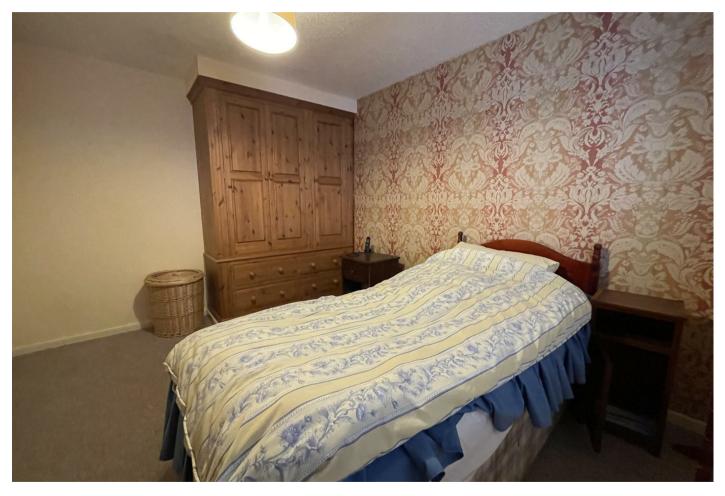

Both bedrooms include fitted wardrobes providing ample storage.

The bathroom is tiled throughout and includes an accessible electric shower, toiled and vanity enclosed wash basin.

The property has been extended to include a stylish sun room with a solid roof, multi-fuel stove and French doors which allow access out to the garden.