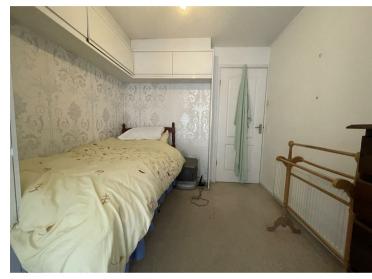

Both bedrooms include fitted wardrobes providing ample storage.

The bathroom is tiled throughout and includes an accessible electric shower, toiled and vanity enclosed wash basin.

The property has been extended to include a stylish sun room with a solid roof, multi-fuel stove and French doors which allow access out to the garden.